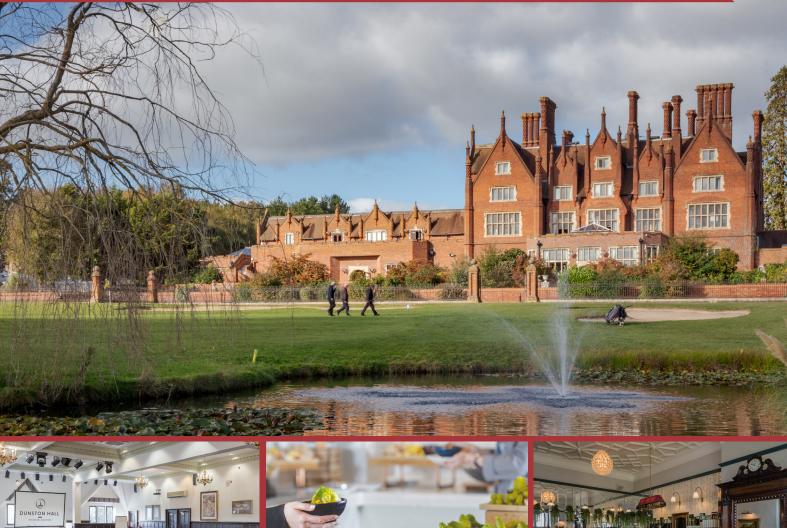

## A PRODUCTIVE DAY IN A PICTURESQUE LOCATION

Make your meeting memorable by holding it at Dunston Hall Hotel, Spa & Golf Resort, located in the scenic Norfolk countryside.

Our Elizabethan-style country retreat is surrounded by 16 acres of gardens, exactly what you need for a successful day of outdoor team building. If you'd rather be indoors, our largest meeting room has a capacity of 250 people, and our smallest room has a 10 person capacity. Guests can also make use of 166 bedrooms for overnight stays and unwind in the spa after a long day.