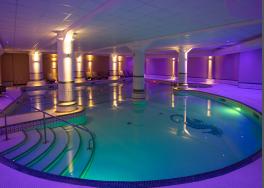

16 ACRES OF GARDENS
Outdoor space for team activities

SPA & LEISURE FACILITIES

FREE PARKING
Space for 500 cars

FLEXIBLE SPACE
11 adaptable meeting room:

PRIVATE DINING

SPECIALLY CRAFTED MENUS

Discover flavours from across the globe

## A PRODUCTIVE DAY IN A PICTURESQUE LOCATION

Make your meeting memorable by holding it at Dunston Hall Hotel, Spa & Golf Resort, located in the scenic Norfolk countryside.

Our Elizabethan-style country retreat is surrounded by 16 acres of gardens, exactly what you need for a successful day of outdoor team building. If you'd rather be indoors, our largest meeting room has a capacity of 250 people, and our smallest room has a 10 person capacity. Guests can also make use of 166 bedrooms for overnight stays and unwind in the spa after a long day.